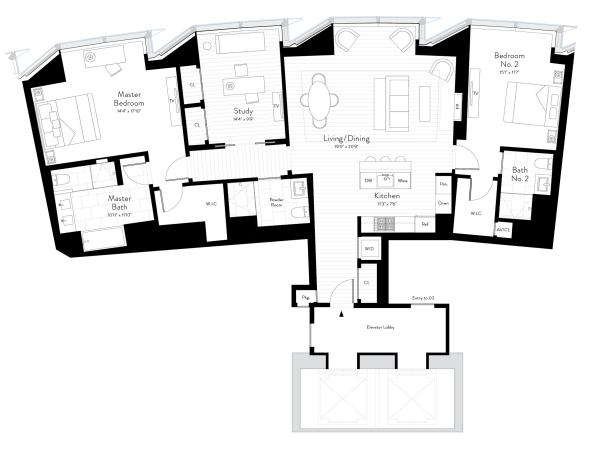

#### Quick Facts \_

1,853 Sq Ft / 172.1 Sq M 2+ Bedrooms 2.5 Bathrooms

Unit Locator\_\_\_\_\_

畲

Four Season Private Readences: One Dation Street, Boston will be managed by Four Season Hotels Limited and/or its affiliates Four Season: The developer, Com Dation Owner LC, uses the Four Season trademarks and trademarks under a license from Four SEASONS HOTELS AND RESORTS," any combination thereof, and the Tree Design are registered trademarks of Four Season