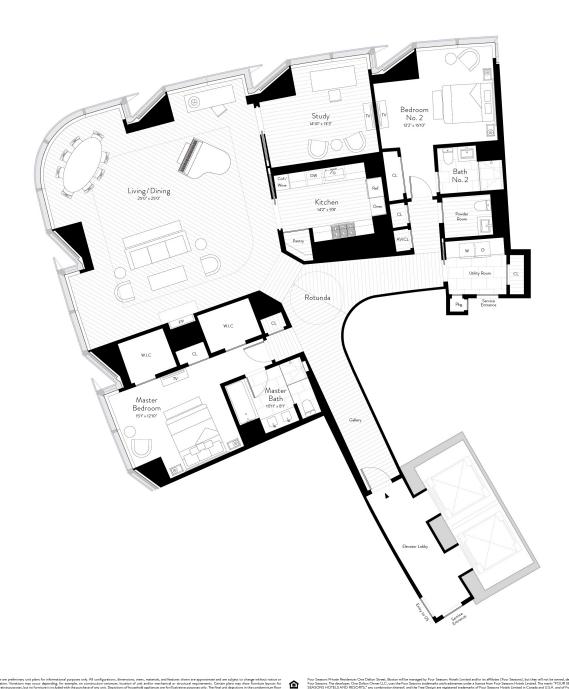

#### Quick Facts \_

1,853 Sq Ft / 172.1 Sq M 2+ Bedrooms 2.5 Bathrooms

Unit Locator\_\_\_\_\_

畲

Four Season Private Readences: One Dation Street, Boston will be managed by Four Season Hotels Limited and/or its affiliates Four Season: The developer, Com Dation Owner LC, uses the Four Season trademarks and trademarks under a license from Four SEASONS HOTELS AND RESORTS," any combination thereof, and the Tree Design are registered trademarks of Four Season