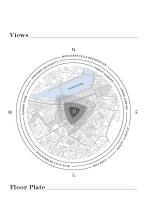

#### Quick Facts \_

1,853 Sq Ft / 172.1 Sq M 2+ Bedrooms 2.5 Bathrooms

Unit Locator\_\_\_\_\_

畲

Four Season Private Readences: One Dation Street, Boston will be managed by Four Season Hotels Limited and/or its affiliates Four Season: The developer, Com Dation Owner LC, uses the Four Season trademarks and trademarks under a license from Four SEASONS HOTELS AND RESORTS," any combination thereof, and the Tree Design are registered trademarks of Four Season