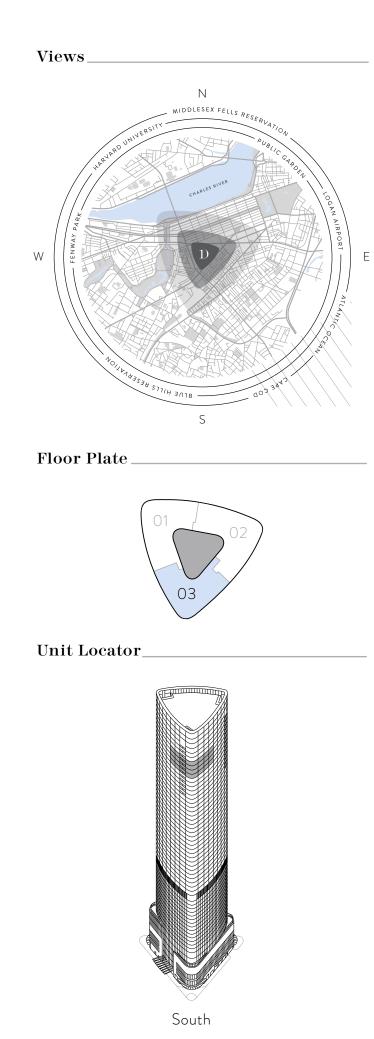

## 03

Floors 55–58 Penthouse Flats

### Quick Facts

3,265 Sq Ft / 303.4 Sq M 2 Bedrooms 3.5 Bathrooms Balcony 50 Sq Ft / 4.6 Sq M

ONEDALTON.COM 617-502-3700 or info@onedalton.com

These are preliminary unit plans for informational purposes only. All configurations, dimensions, views, materials, and features shown are approximate and are subject to change without notice or obligation. Variations may occur depending, for example, on construction variances, location of unit and/or mechanical or structural requirements. Certain plans may show furniture layouts for informations of unit and/or mechanical or structural requirements. Certain plans may show furniture layouts for illustrative purposes only. The final unit depictions of household appliances are for illustrative purposes only. The final unit depictions of household appliances are for illustrative purposes only. The final unit depictions of household appliances are for illustrative purposes only. The final unit be condominium floor plans incorporated in the condominium documents may not be as shown in these preliminary plans.