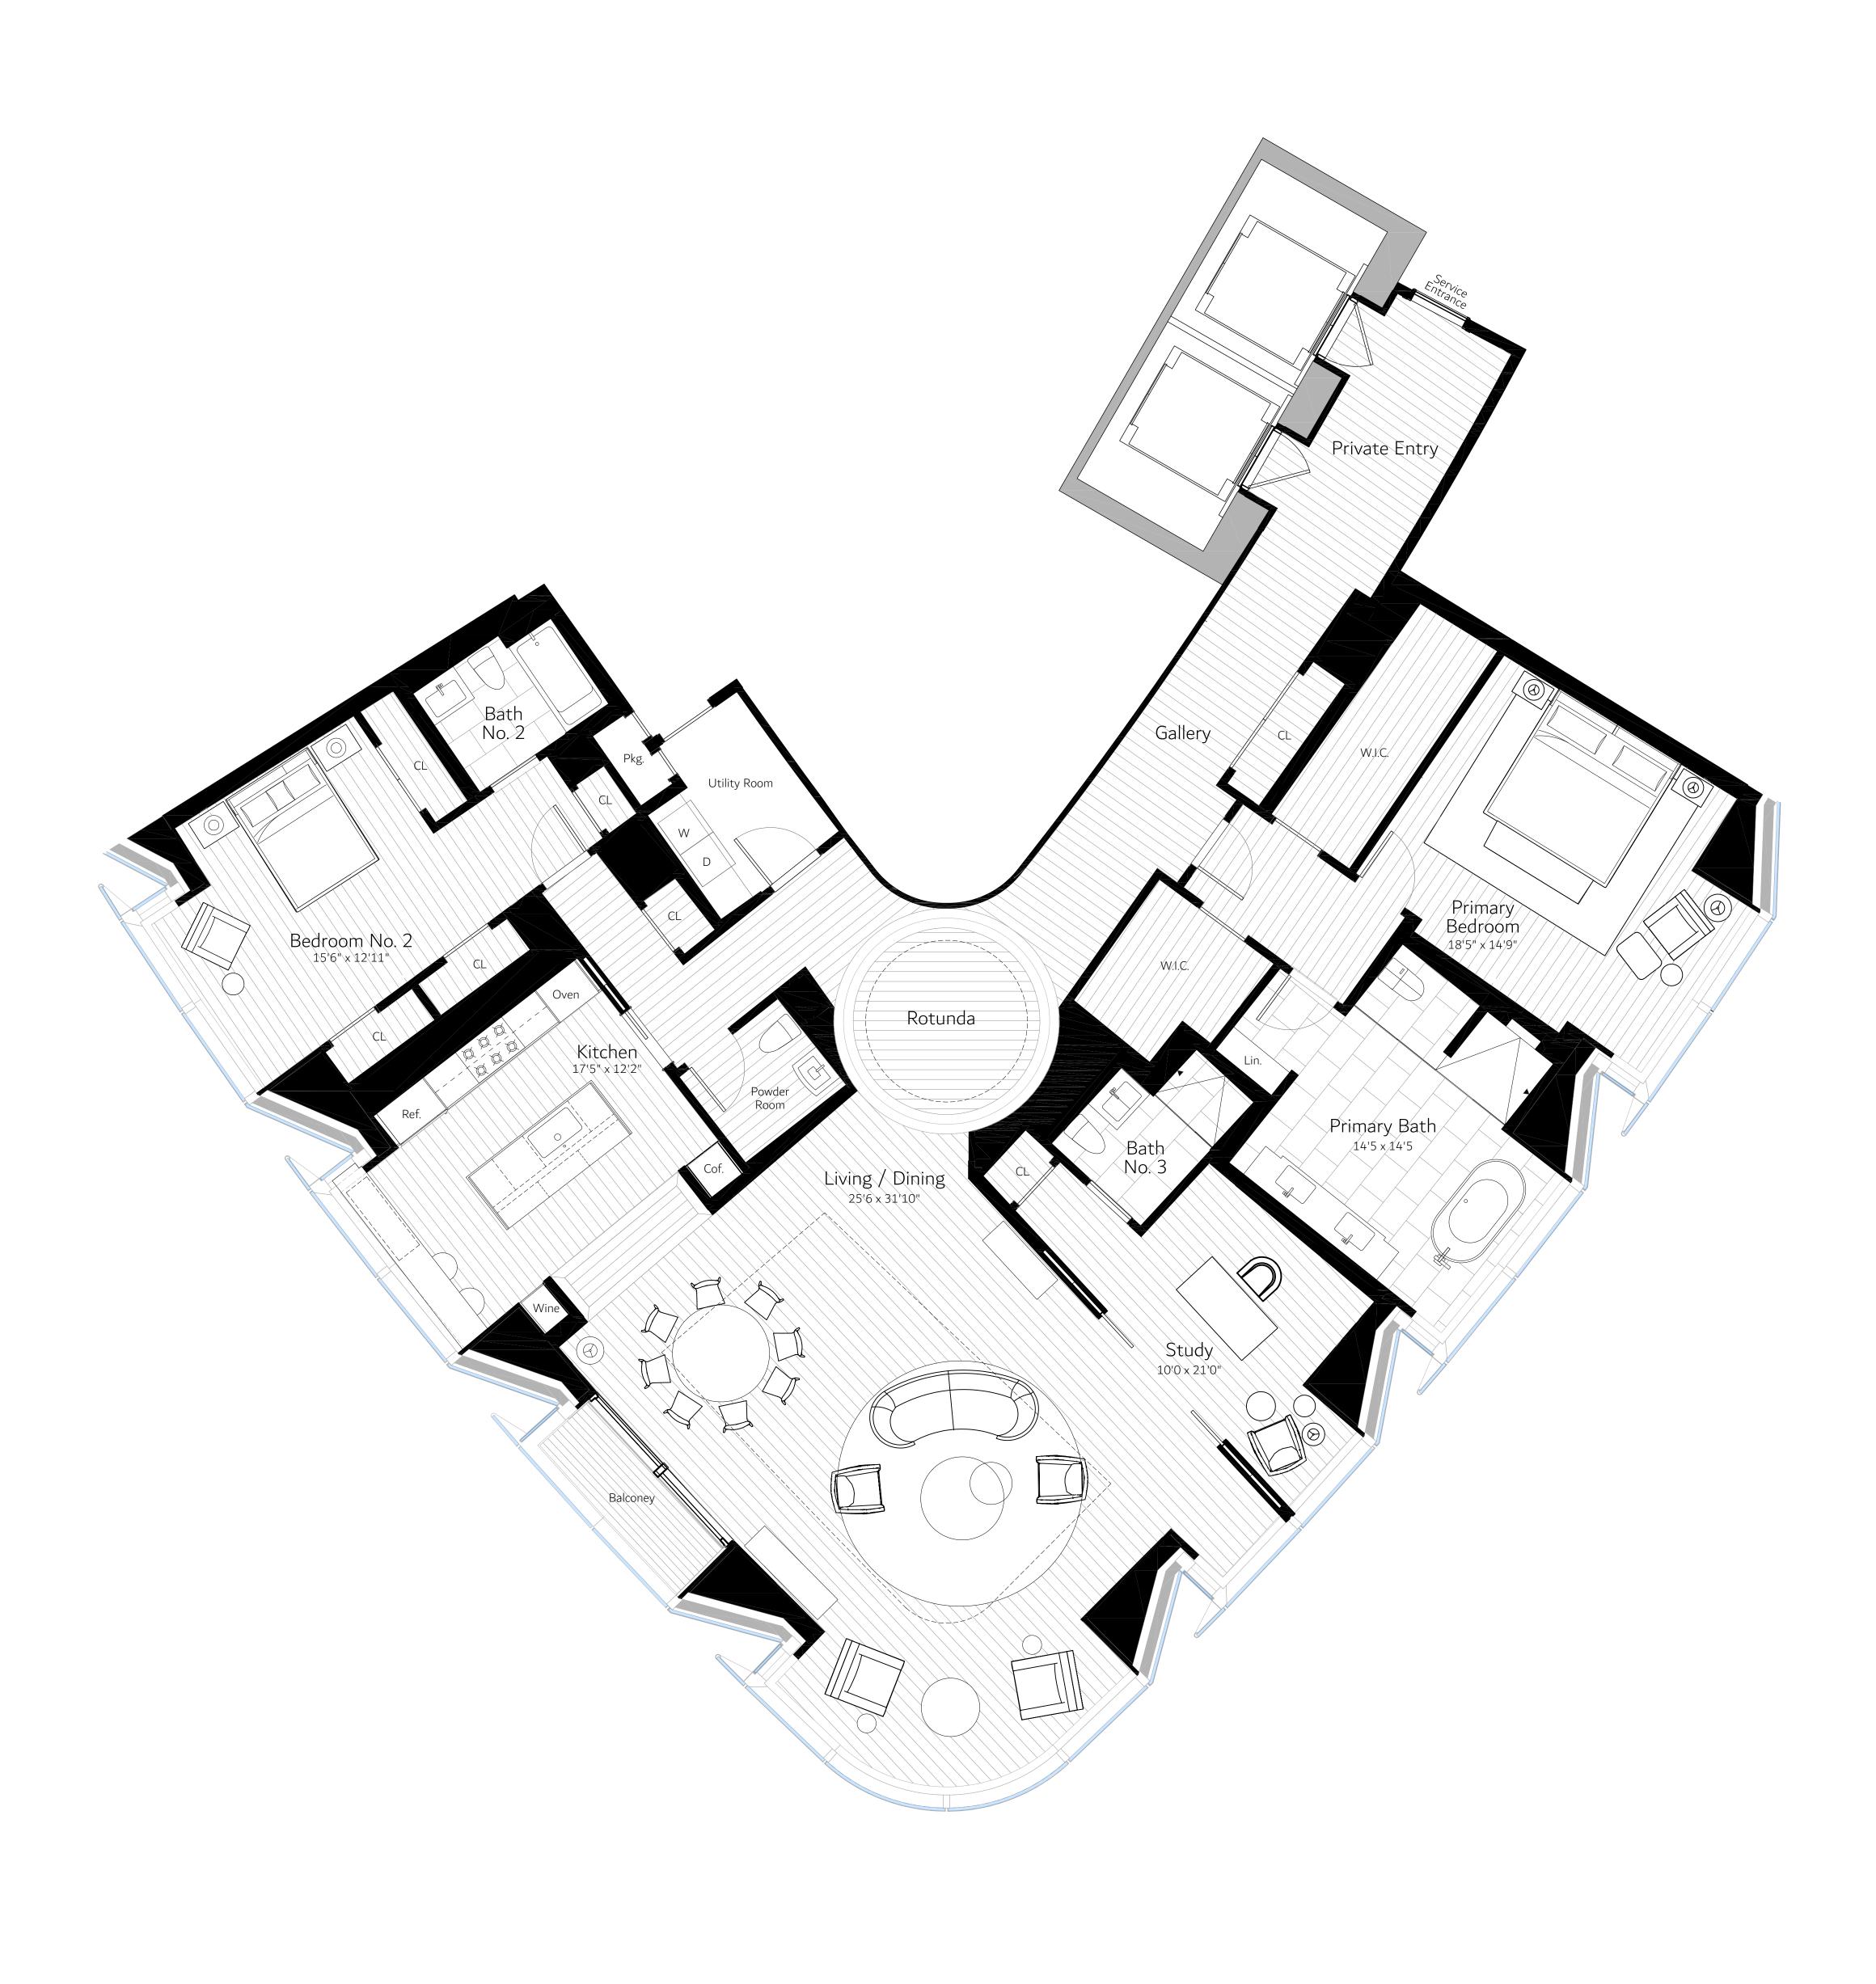

## 03

Floors 55–58 Penthouse Flats

### Quick Facts

3,265 Sq Ft / 303.4 Sq M 2 Bedrooms 3.5 Bathrooms Balcony 50 Sq Ft / 4.6 Sq M

ONEDALTON.COM 617-502-3700 or info@onedalton.com

These are preliminary unit plans for informational purposes only. All configurations, dimensions, views, materials, and features shown are approximate and are subject to change without notice or obligation. Variations may occur depending, for example, on construction variances, location of unit and/or mechanical or structural requirements. Certain plans may show furniture layouts for informations of unit and/or mechanical or structural requirements. Certain plans may show furniture layouts for illustrative purposes only. The final unit depictions of household appliances are for illustrative purposes only. The final unit depictions of household appliances are for illustrative purposes only. The final unit depictions of household appliances are for illustrative purposes only. The final unit be condominium floor plans incorporated in the condominium documents may not be as shown in these preliminary plans.