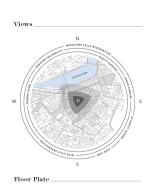

#### Quick Facts \_

1,853 Sq Ft / 172.1 Sq M 2+ Bedrooms 2.5 Bathrooms

Unit Locator\_\_\_\_\_

畲

Four Season Private Readences: One Dation Street, Boston will be managed by Four Season Hotels Limited and/or its affiliates Four Season: The developer, Com Dation Owner LC, uses the Four Season trademarks and trademarks under a license from Four SEASONS HOTELS AND RESORTS," any combination thereof, and the Tree Design are registered trademarks of Four Season